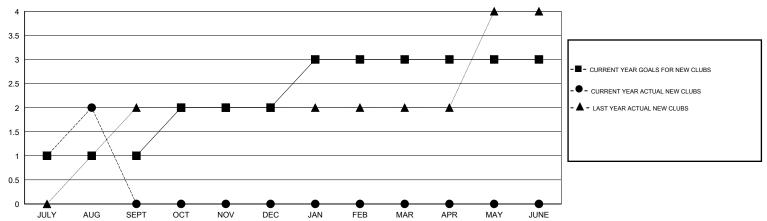

## LOCATION REP OF SRI LANKA

 $\mathsf{GMT}\;\mathsf{CA}\;6$ 

| Clubs         |                  |                   |                  |                  | Members               |                    |                                     |                    |                  |
|---------------|------------------|-------------------|------------------|------------------|-----------------------|--------------------|-------------------------------------|--------------------|------------------|
|               | RESUL            | LTS FOR 2015-2016 | 1                |                  | RESULTS FOR 2015-2016 |                    |                                     |                    |                  |
| QUARTER       | NEW CLUB<br>GOAL | NEW CLUBS         | DROPPED<br>CLUBS | NET<br>GAIN/LOSS | QUARTER               | NEW MEMBER<br>GOAL | CHARTER AND<br>NEW MEMBERS<br>ADDED | DROPPED<br>MEMBERS | NET<br>GAIN/LOSS |
| JULY/AUG/SEPT | 1                | 2                 | 2                | 0                | JULY/AUG/SEPT         | -24                | 79                                  | 127                | -48              |
| OCT/NOV/DEC   | 1                | 0                 | 0                | 0                | OCT/NOV/DEC           | 216                | 0                                   | 0                  | 0                |
| JAN/FEB/MAR   | 1                | 0                 | 0                | 0                | JAN/FEB/MAR           | -14                | 0                                   | 0                  | 0                |
| APR/MAY/JUNE  | 0                | 0                 | 0                | 0                | APR/MAY/JUNE          | -123               | 0                                   | 0                  | 0                |

## GOALS AND ACTUAL NEW CLUBS CUMULATIVE

| -■- CURRENT YEAR GOALS FOR NEW    |
|-----------------------------------|
| MEMBERS                           |
| - ● - CURRENT YEAR ACTUAL MEMBERS |
| - ▲ - LAST YEAR ACTUAL MEMBERS    |
|                                   |