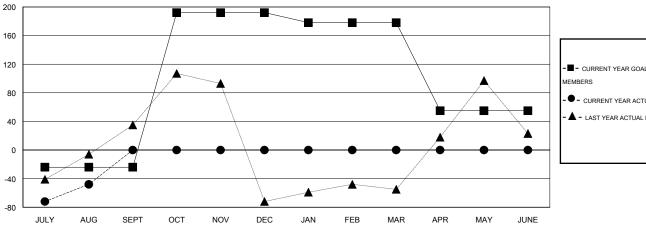

## LOCATION REP OF SRI LANKA

 $\mathsf{GMT}\;\mathsf{CA}\;6$ 

| Clubs         |                  |                   |                  |                  | Members               |                    |                                     |                    |                  |
|---------------|------------------|-------------------|------------------|------------------|-----------------------|--------------------|-------------------------------------|--------------------|------------------|
|               | RESUL            | LTS FOR 2015-2016 | 1                |                  | RESULTS FOR 2015-2016 |                    |                                     |                    |                  |
| QUARTER       | NEW CLUB<br>GOAL | NEW CLUBS         | DROPPED<br>CLUBS | NET<br>GAIN/LOSS | QUARTER               | NEW MEMBER<br>GOAL | CHARTER AND<br>NEW MEMBERS<br>ADDED | DROPPED<br>MEMBERS | NET<br>GAIN/LOSS |
| JULY/AUG/SEPT | 1                | 2                 | 2                | 0                | JULY/AUG/SEPT         | -24                | 79                                  | 127                | -48              |
| OCT/NOV/DEC   | 1                | 0                 | 0                | 0                | OCT/NOV/DEC           | 216                | 0                                   | 0                  | 0                |
| JAN/FEB/MAR   | 1                | 0                 | 0                | 0                | JAN/FEB/MAR           | -14                | 0                                   | 0                  | 0                |
| APR/MAY/JUNE  | 0                | 0                 | 0                | 0                | APR/MAY/JUNE          | -123               | 0                                   | 0                  | 0                |

## GOALS AND ACTUAL NEW CLUBS CUMULATIVE

| -■- CURRENT YEAR GOALS FOR NEW    |
|-----------------------------------|
| MEMBERS                           |
| - ● - CURRENT YEAR ACTUAL MEMBERS |
| - ▲ - LAST YEAR ACTUAL MEMBERS    |
|                                   |